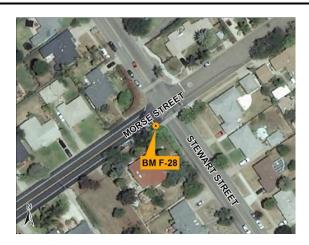

## **Location:**

FOUND CHISELED [] ON TOP OF CURB, WESTERLY P.C., SOUTHWESTERLY CURB RETURN OF STEWART AND MORSE STREETS (PER CITY DATUM BK 162-37, EL. = 66.87').